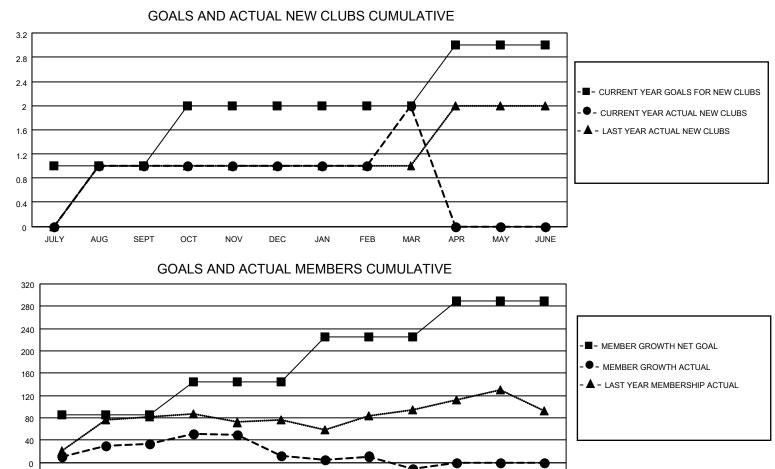

## LOCATION TEXAS

District 2 X1

Results as of: 3/31/2023

| Clubs                 |               |           |               | Members               |                       |                         |                                                    |
|-----------------------|---------------|-----------|---------------|-----------------------|-----------------------|-------------------------|----------------------------------------------------|
| RESULTS FOR 2022-2023 |               |           |               | RESULTS FOR 2022-2023 |                       |                         |                                                    |
| QUARTER               | NEW CLUB GOAL | NEW CLUBS | DROPPED CLUBS | QUARTER MEMB          | ER GROWTH NET<br>GOAL | MEMBER GROWTH<br>ACTUAL | DROPPED<br>MEMBERS ACTUAL<br>(including transfers) |
| JULY/AUG/SEPT         | 1             | 1         | 0             | JULY/AUG/SEPT         | 85                    | 118                     | 75                                                 |
| OCT/NOV/DEC           | 1             | 0         | 1             | OCT/NOV/DEC           | 60                    | 84                      | 93                                                 |
| JAN/FEB/MAR           | 0             | 1         | 0             | JAN/FEB/MAR           | 80                    | 86                      | 93                                                 |
| APR/MAY/JUNE          | 1             | 0         | 0             | APR/MAY/JUNE          | 65                    | 0                       | 0                                                  |

FEB

MAR

APR

MAY

JUNE

-40

JULY

AUG

SEPT

ОСТ

NOV

DEC

JAN

© Copyright 2023, Lions Clubs International, All Rights Reserved.